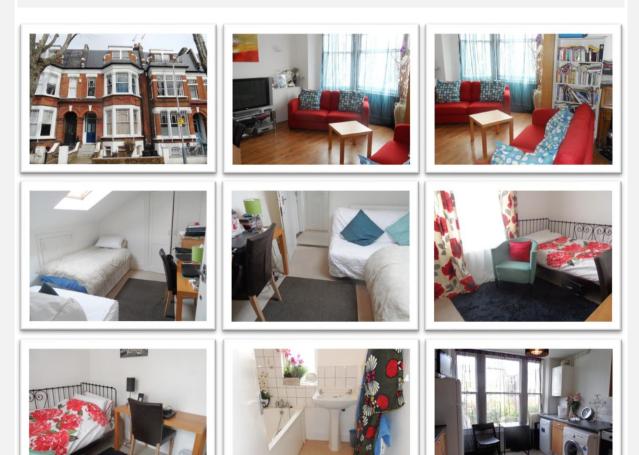

## **Host Family Profile**

## **Host Family Details**

Host Family Reference: 1342

Host: Single Female (Born 1961)

Nearest Station: 0.4 miles (approximately 8 minutes' walk) to Arsenal station (Piccadilly line) or 0.5 miles (approximately 10 minutes' walk) to Drayton Park rail station or 0.6 miles (approximately 12 minutes' walk) to Canonbury rail station Underground/Rail Zone: 2

| Self Catering | Bed & Breakfast | Half Board |
|---------------|-----------------|------------|
| No            | Yes             | Yes        |

Rooms Available: 2 Singles Private Bathroom: No

**Children:** Daughter (Born 1987), Son (Born 1993) - At university and visits once every few weeks.